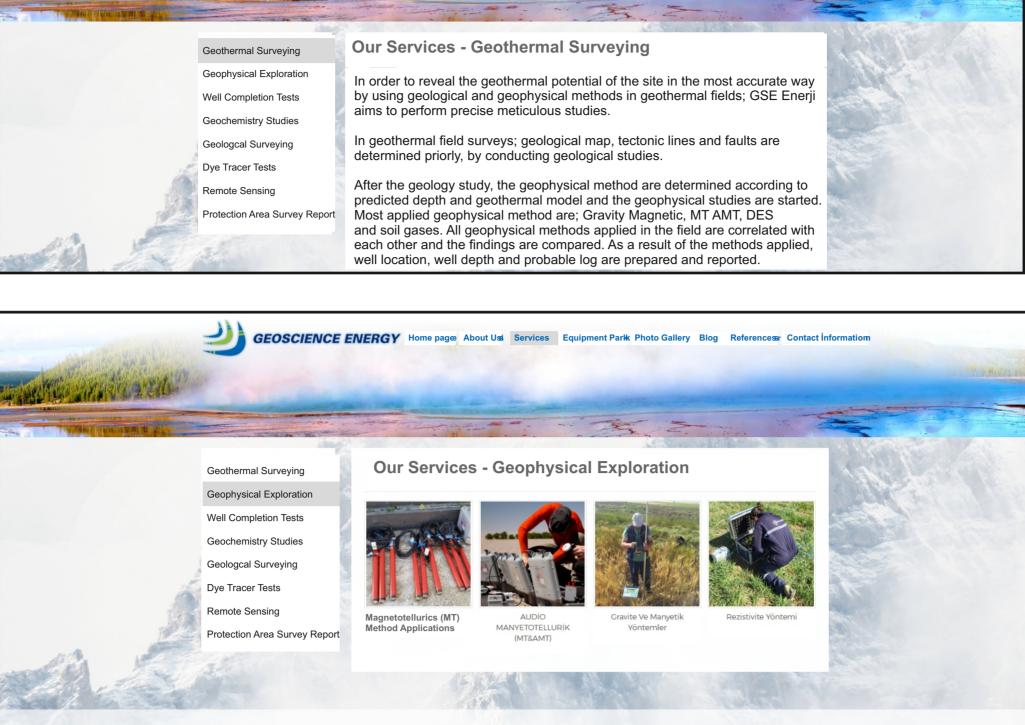

Geothermal Surveying
Geophysical Exploration
Well Completion Tests

Geothermal Surveying

Geophysical Exploration

Well Completion Tests

**Geochemistry Studies** 

Geologcal Surveying

Protection Area Survey Report