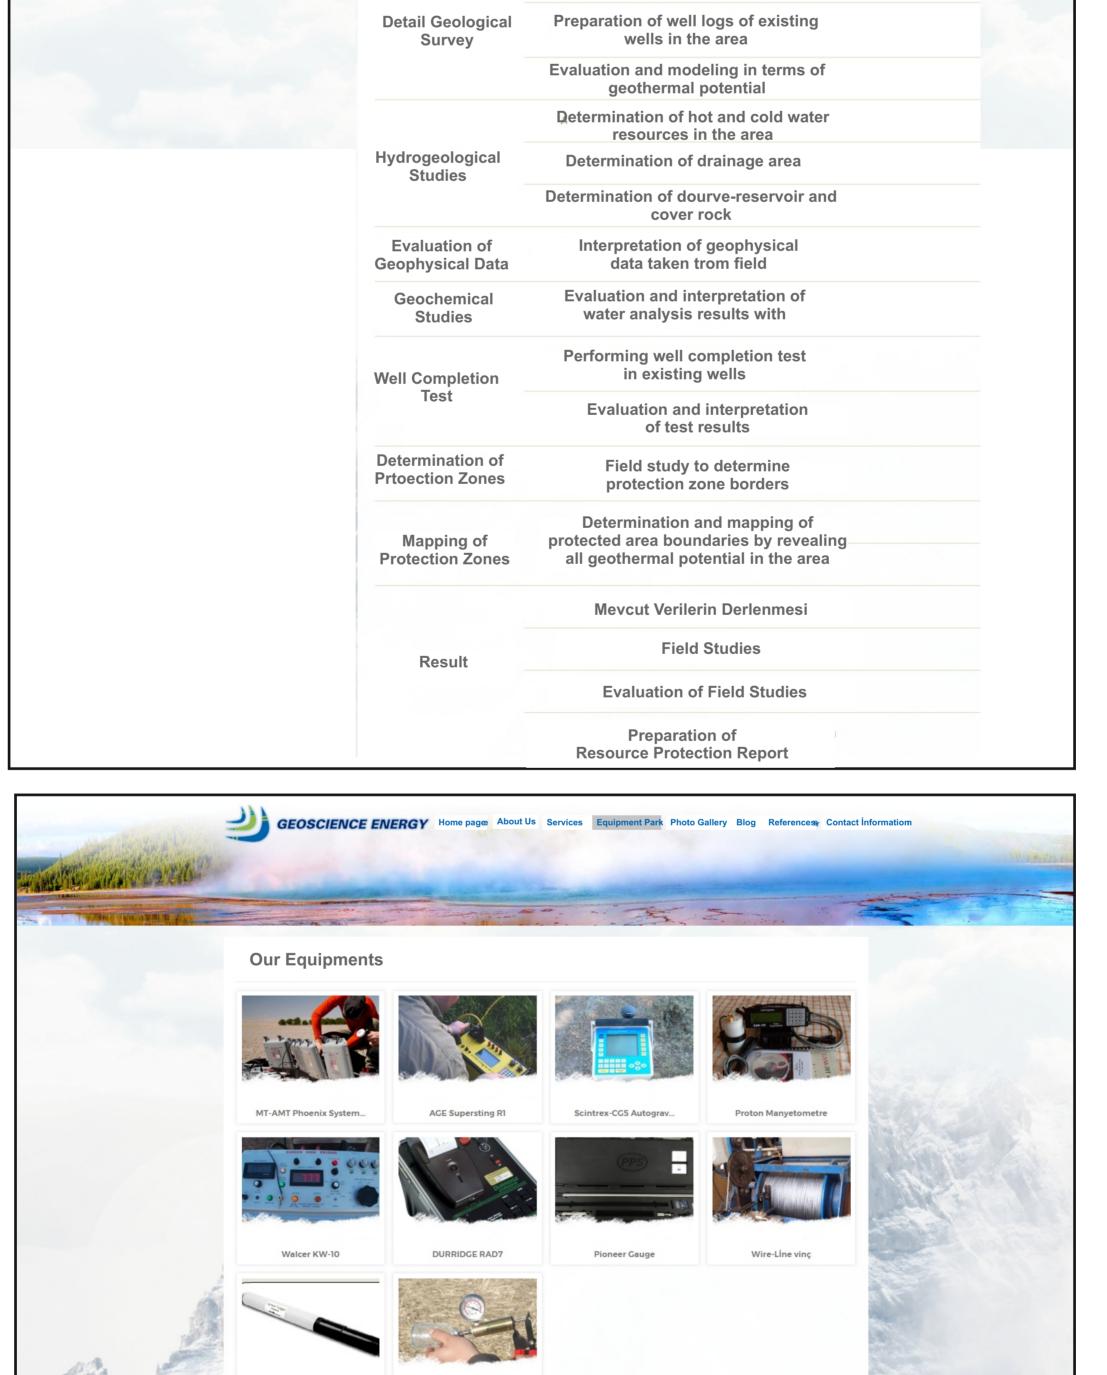

THE PERSON NAMED IN

**Our Services - Pretection Area Surveying** 

and the location of the facilities are undertaken.

determination of the Protected Area.

of reservoir.

While determination of protection zone zones; both the conservation of the reservoir

In-well test studies are carried out in wells in geothermal field, these measurements

**Preparation of Geological map** 

are interpreted and protection zone zones are determined considering protection

The issues listed in the table below are taken into consideration during